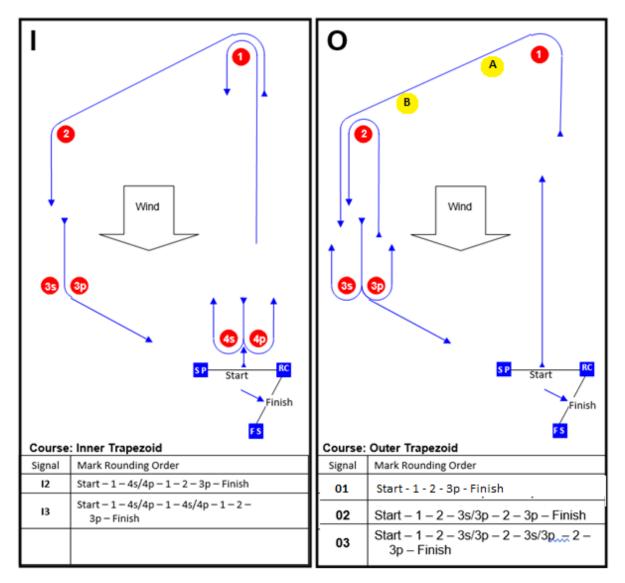

## Changes to Addendum 2, Course 5 Trapezoid

Marks A and B are yellow spheres. If Marks A & B are laid, Freestyle leg is between Marks A & B Green Flag – 1 Turn Manoeuvre (Including 1 tack and 1 gybe) Yellow Flag - Standing